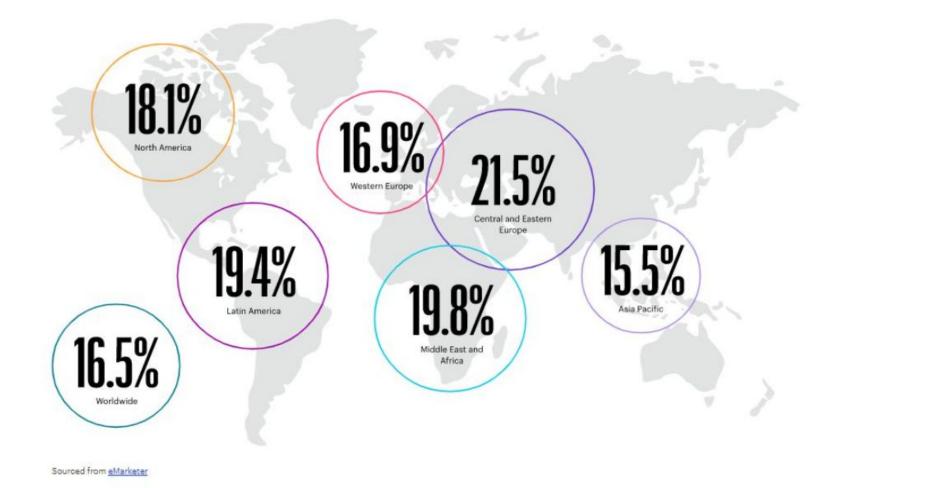

# **allegro** E-commerce in Europe? The future of the E-commerce!

The increase of the value of the e-commerce sector in 2021 (% YoY)

| 2017 | 2018 | 2019 | 2020 | 2021 |
|------|------|------|------|------|

2017-2021 European Union E-GDP