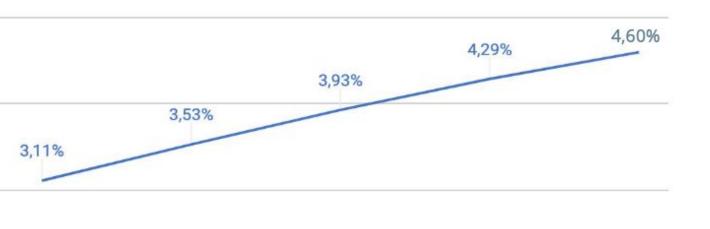

# **allegro** E-commerce in Europe? The future of the E-commerce!

The increase of the value of the e-commerce sector in 2021 (% YoY)

| 2017 | 2018 | 2019 | 2020 | 2021 |
|------|------|------|------|------|

2017-2021 European Union E-GDP